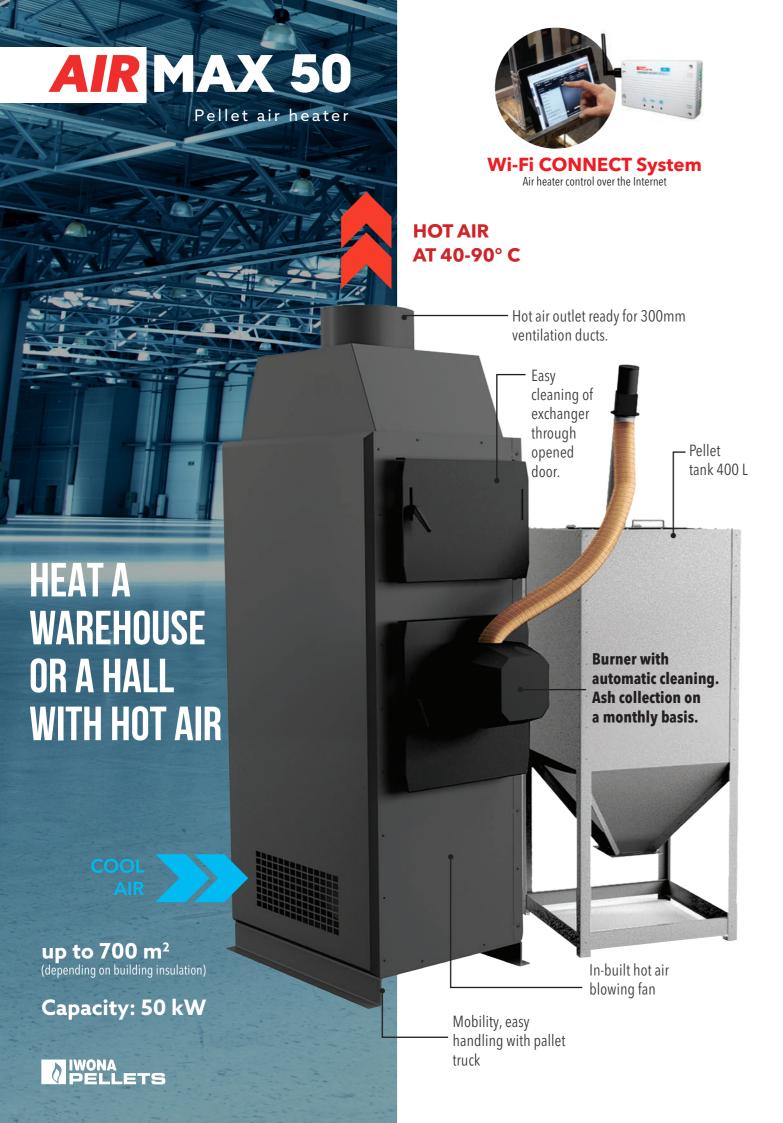

# ARMAX 50 Pellet air heater

**HEAT A WAREHOUSE** OR A HALL WITH HOT AIR

www.iwonapellets.com

# QUICK

Instant heating of a hall with no heat losses.

In-built hot air blowing fan.

Air heating with integrated pellet tank 400 L

Air heating with external pellet silo

Air heating with external pellet silo and heater container