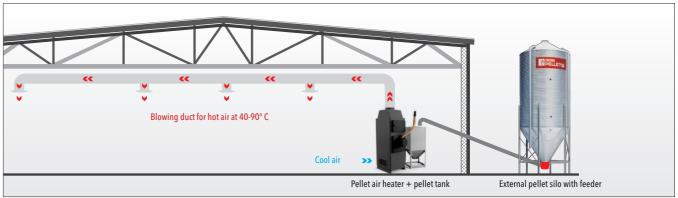

# QUICK

Instant heating of a hall with no heat losses.

In-built hot air blowing fan.

Air heating with integrated pellet tank 400 L

Air heating with external pellet silo

Air heating with external pellet silo and heater container