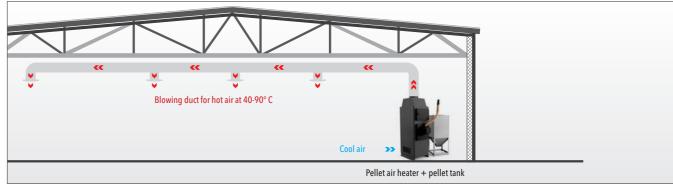

# QUICK

Instant heating of a hall with no heat losses.

In-built hot air blowing fan.

Air heating with integrated pellet tank 400 L

Air heating with external pellet silo

Air heating with external pellet silo and heater container