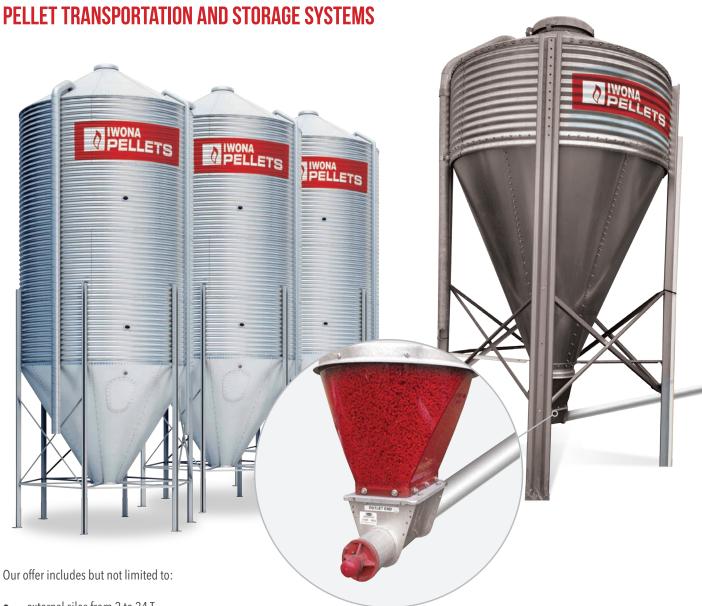

- external silos from 2 to 24 T, fed by tanker or from big-bags
- tanks from 100 kg to 5000 kg
- system of pellet transportation to heater: by a spiral or by a pneumatic system