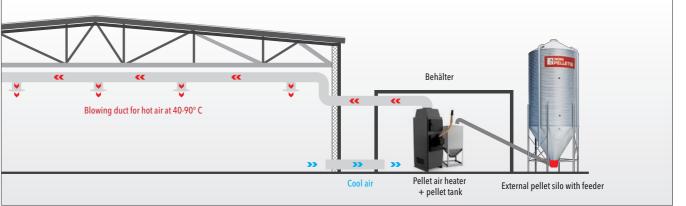

# QUICK

Instant heating of a hall with no heat losses.

In-built hot air blowing fan.

Air heating with integrated pellet tank 400 L

Air heating with external pellet silo

Air heating with external pellet silo and heater container