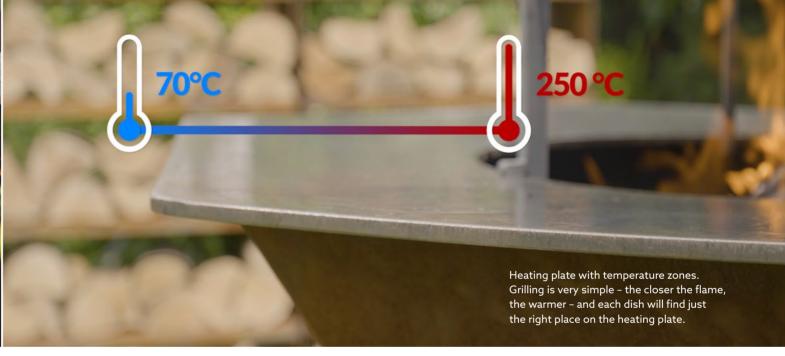

## Profiled heating plate with decline towards centre

Thick heating plate is made of special grade of steel which prevents sticking when grilling. Heating plate is factory-profiled and has a decline towards the centre of the grill.

Any contaminations, oils and greases have no impact on external surface of the grill when grilling.

Heating plates are made of grade of steel without protective coating, and thus it should be impregnated with cooking oil. Heating plates are also easily removable.

## Easy installation

Grills are delivered disassembled, and their assembly takes 10 minutes.

Place the grill on a stable ground, and once hearth is screwed on grill base, level it using adjustable feet and a spirit level. Then insert heating plate and align it symmetrically. Levelling of the grill is particularly important so as to have contaminations on heating plate flow towards the grill centre rather than outside (heating plate is factory-profiled and has a decline towards the centre).