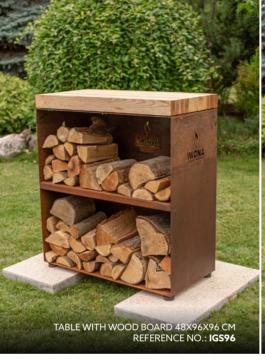

## Functional and practical

Each grill is supplemented by a table with chopping board made of natural wood, and a handy shelf for wood, and stylish wood rack.

### Specification:

| Reference no. | IGS48 | IGS96 | IGS140 |
|---------------|-------|-------|--------|
| Height        | 96 cm | 96 cm | 140 cm |
| Width         | 48 cm | 96 cm | 90 cm  |
| Depth         | 48 cm | 48 cm | 45 cm  |