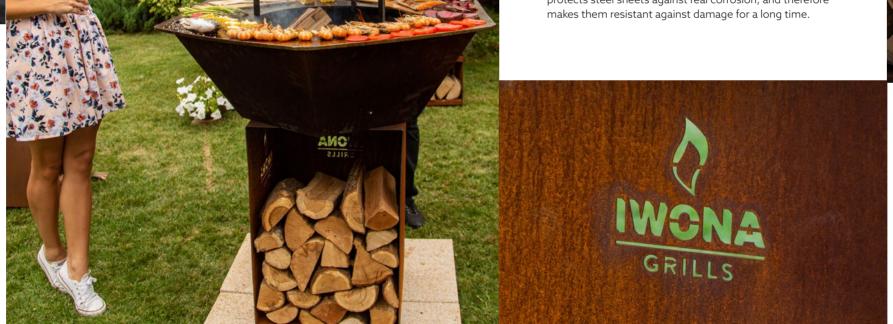

## Special aged steel with the appearance of natural corrosion

IWONA GRILLS branded grills, tables and racks are resistant to any weather. These products are made of weather-resistant steel, also known as Aged steel which shows signs of corrosion. The process of corrosion may evolve with time, and thus steel colour may change. Natural corrosion layer protects steel sheets against real corrosion, and therefore makes them resistant against damage for a long time.

## Functional and practical

Each grill is supplemented by a table with chopping board made of natural wood, and a handy shelf for wood, and stylish wood rack.