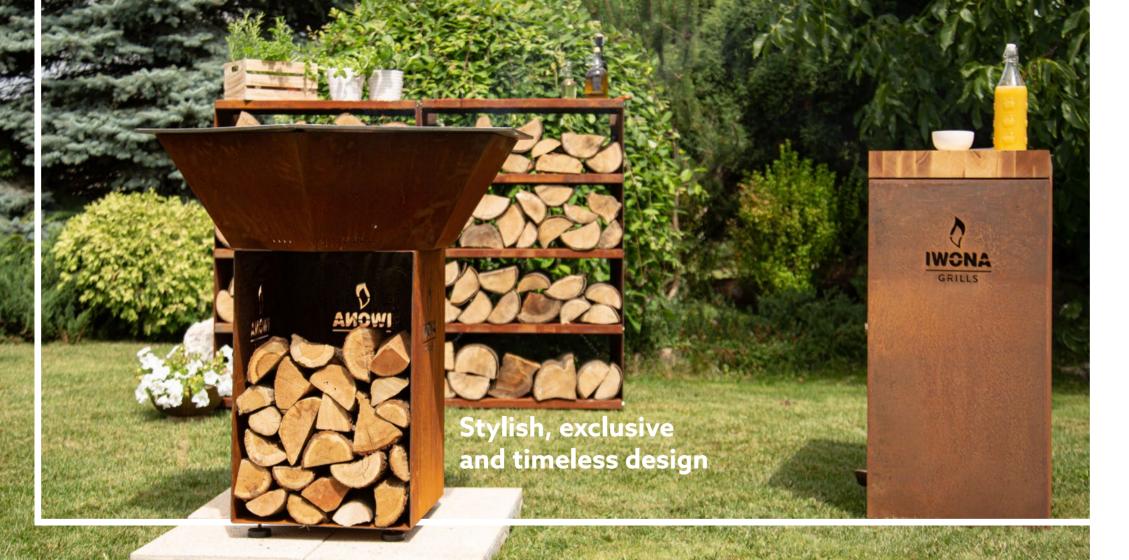

IWONA GRILLS is a new style of spending free time in a wide circle of family and friends.

## Functional and practical

Each grill is supplemented by a table with chopping board made of natural wood, and a handy shelf for wood, and stylish wood rack.