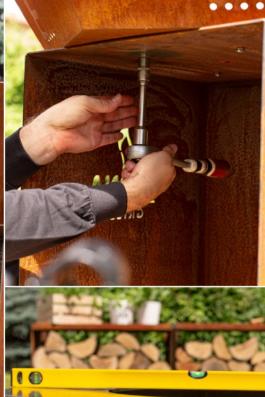

## Easy installation

Grills are delivered disassembled, and their assembly takes 10 minutes.

Place the grill on a stable ground, and once hearth is screwed on grill base, level it using adjustable feet and a spirit level. Then insert heating plate and align it symmetrically. Levelling of the grill is particularly important so as to have contaminations on heating plate flow towards the grill centre rather than outside (heating plate is factory-profiled and has a decline towards the centre).