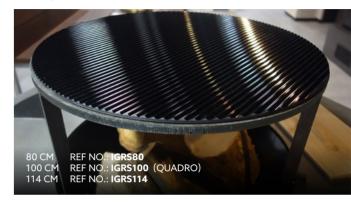

#### Accessories

Low ring grid

Full insert to ring

High ring grid

WOK insert to ring

FORK insert to ring

Brazilian skewer (vertically or horizontally)

Glass plate

Grid for QUADRO or QUADRO LITTLE