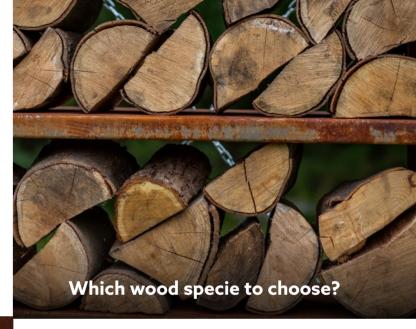

- It is essential that wood is very dry, therefore it catches fire quickly and generates no smoke.
- Beech is the recommended wood specie. Beechwood burns very slowly and cleanly.
- Best if pieces of wood at about 1kg are used.
  The smaller the pieces the less smoke is generated.