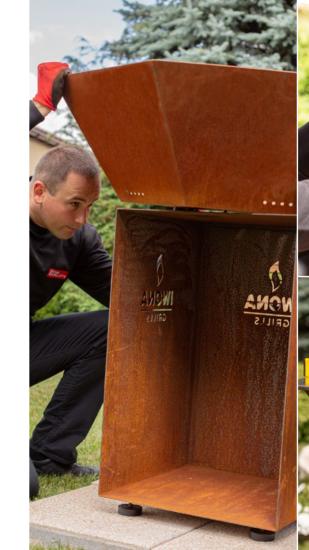

# Professional natural-wood-burning IWONA GRILLS branded garden grills.

Timeless IWONA GRILLS branded grills are manufactured by a Polish company, IWONA PELLETS Sp. z o.o. in a factory located in central Poland in the town of Rąbień AB near Łódź. Iwona Pellets company has been world leader in manufacturing of HYBRID fireplaces for pellet and wood.

Iwona Pellets products are sold in dozens of countries around the World.

After many years of gaining experience in designing, manufacturing, selling and servicing of advanced heating devices, our team has developed IWONA GRILLS branded grills – maintenance-free and durable devices with a timeless appearance in a form of a sculpture used not only for grilling.