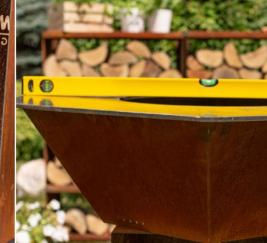

## Easy installation

Grills are delivered disassembled, and their assembly takes 10 minutes.

Place the grill on a stable ground, and once hearth is screwed on grill base, level it using adjustable feet and a spirit level. Then insert heating plate and align it symmetrically. Levelling of the grill is particularly important so as to have contaminations on heating plate flow towards the grill centre rather than outside (heating plate is factory-profiled and has a decline towards the centre).