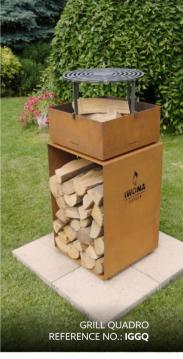

### Specification:

| Reference no.  | IGG80L | IGG100L | IGGQL   | IGGQ    |  |
|----------------|--------|---------|---------|---------|--|
| Plate size     | 80 cm  | 100 cm  | ø 44 cm | ø 44 cm |  |
| Overall height | 48 cm  | 53 cm   | 65 cm   | 115 cm  |  |
| Table height   | 25 cm  | 25 cm   | 25 cm   | 75 cm   |  |
| Table width    | 55 cm  | 55 cm   | 55 cm   | 48 cm   |  |
| Hearth height  | 23 cm  | 28 cm   | 40 cm   | 40 cm   |  |

Grid for QUADRO or QUADRO LITTLE