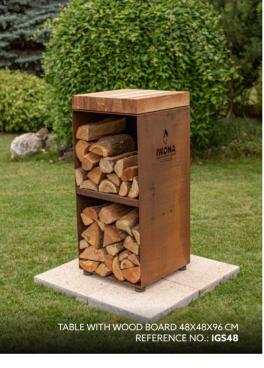

## Functional and practical

Each grill is supplemented by a table with chopping board made of natural wood, and a handy shelf for wood, and stylish wood rack.

### Specification:

| Reference no. | IGS48 | IGS96 | IGS140 |
|---------------|-------|-------|--------|
| Height        | 96 cm | 96 cm | 140 cm |
| Width         | 48 cm | 96 cm | 90 cm  |
| Depth         | 48 cm | 48 cm | 45 cm  |