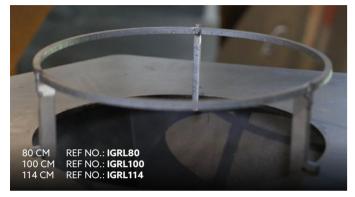

#### Accessories

Low ring grid

Full insert to ring

High ring grid

WOK insert to ring

FORK insert to ring

Brazilian skewer (vertically or horizontally)

Glass plate