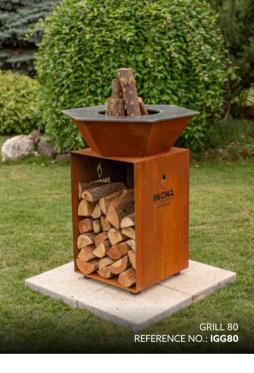

### Specification:

| Reference no.  | IGG80 | IGG100 | IGG114 |
|----------------|-------|--------|--------|
| Plate size     | 80 cm | 100 cm | 114 cm |
| Overall height | 94 cm | 97 cm  | 100 cm |
| Table height   | 70 cm | 70 cm  | 70 cm  |
| Table width    | 50 cm | 50 cm  | 50 cm  |
| Hearth height  | 24 cm | 27 cm  | 30 cm  |