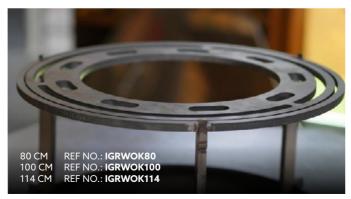

#### Accessories

Low ring grid

Full insert to ring

High ring grid

WOK insert to ring

FORK insert to ring

Brazilian skewer (vertically or horizontally)

Glass plate