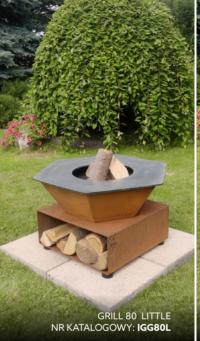

### Specification:

| Reference no.  | IGG80L | IGG100L | IGGQL   | IGGQ    |  |
|----------------|--------|---------|---------|---------|--|
| Plate size     | 80 cm  | 100 cm  | ø 44 cm | ø 44 cm |  |
| Overall height | 48 cm  | 53 cm   | 65 cm   | 115 cm  |  |
| Table height   | 25 cm  | 25 cm   | 25 cm   | 75 cm   |  |
| Table width    | 55 cm  | 55 cm   | 55 cm   | 48 cm   |  |
| Hearth height  | 23 cm  | 28 cm   | 40 cm   | 40 cm   |  |

## Functional and practical

Each grill is supplemented by a table with chopping board made of natural wood, and a handy shelf for wood, and stylish wood rack.