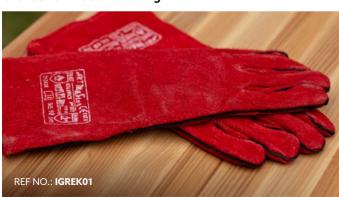

#### Accessories

Stainless-steel cover

Gloves for wood handling

Fabric cover

Stainless-steel cooking spatula