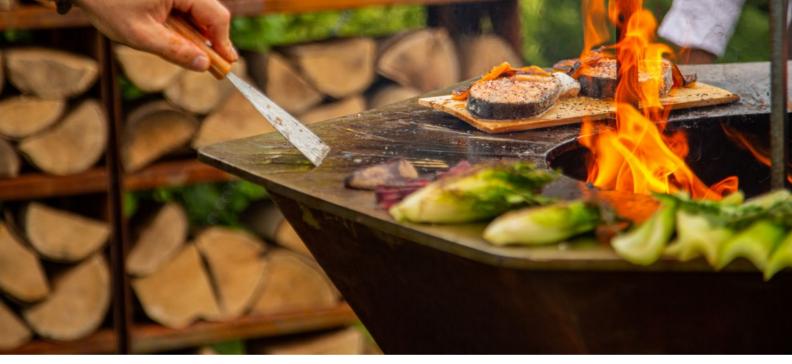

### Easy cleaning

IWONA GRILLS branded grills can be cleaned easily which is their big advantage. When grilling just scrape contaminations from heating plate sequentially using stainless-steel spatula. When

heating plate is heated, a very simple way to scrape contaminations is to use cooking oil. Once grilling is over, simply apply cooking oil all over the heating plate.

## Profiled heating plate with decline towards centre

Thick heating plate is made of special grade of steel which prevents sticking when grilling. Heating plate is factory-profiled and has a decline towards the centre of the grill.