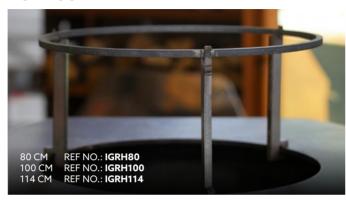

#### Accessories

Low ring grid

Full insert to ring

High ring grid

WOK insert to ring

FORK insert to ring

Brazilian skewer (vertically or horizontally)

Glass plate