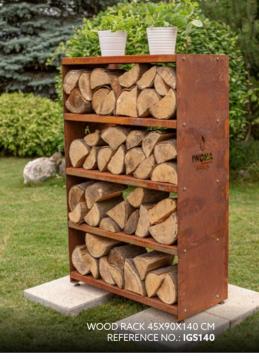

## Functional and practical

Each grill is supplemented by a table with chopping board made of natural wood, and a handy shelf for wood, and stylish wood rack.

### Specification:

| Reference no. | IGS48 | IGS96 | IGS140 |
|---------------|-------|-------|--------|
| Height        | 96 cm | 96 cm | 140 cm |
| Width         | 48 cm | 96 cm | 90 cm  |
| Depth         | 48 cm | 48 cm | 45 cm  |