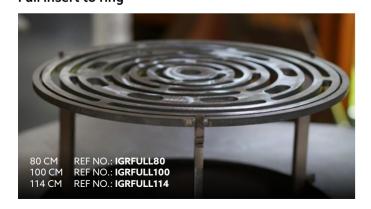

#### Accessories

Low ring grid

Full insert to ring

High ring grid

WOK insert to ring

FORK insert to ring

Brazilian skewer (vertically or horizontally)

Glass plate