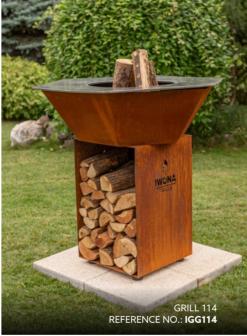

### Specification:

| Reference no.  | IGG80 | IGG100 | IGG114 |
|----------------|-------|--------|--------|
| Plate size     | 80 cm | 100 cm | 114 cm |
| Overall height | 94 cm | 97 cm  | 100 cm |
| Table height   | 70 cm | 70 cm  | 70 cm  |
| Table width    | 50 cm | 50 cm  | 50 cm  |
| Hearth height  | 24 cm | 27 cm  | 30 cm  |

## Functional and practical

Each grill is supplemented by a table with chopping board made of natural wood, and a handy shelf for wood, and stylish wood rack.