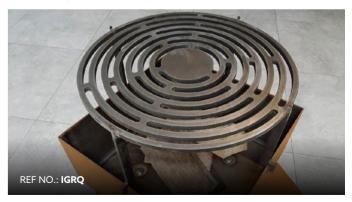

#### Accessories

Low ring grid

Full insert to ring

High ring grid

WOK insert to ring

FORK insert to ring

Brazilian skewer (vertically or horizontally)

Glass plate

Grid for QUADRO or QUADRO LITTLE