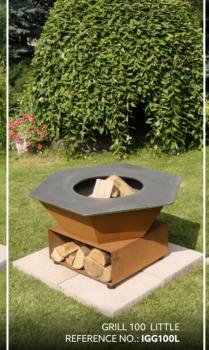

### Specification:

| Reference no.  | IGG80L | IGG100L | IGGQL   | IGGQ    |  |
|----------------|--------|---------|---------|---------|--|
| Plate size     | 80 cm  | 100 cm  | ø 44 cm | ø 44 cm |  |
| Overall height | 48 cm  | 53 cm   | 65 cm   | 115 cm  |  |
| Table height   | 25 cm  | 25 cm   | 25 cm   | 75 cm   |  |
| Table width    | 55 cm  | 55 cm   | 55 cm   | 48 cm   |  |
| Hearth height  | 23 cm  | 28 cm   | 40 cm   | 40 cm   |  |

## Functional and practical

Each grill is supplemented by a table with chopping board made of natural wood, and a handy shelf for wood, and stylish wood rack.