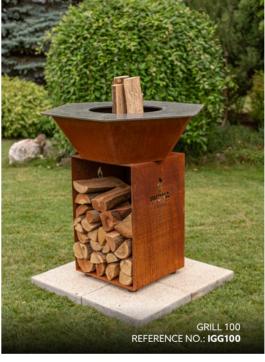

### Specification:

| Reference no.  | IGG80 | IGG100 | IGG114 |
|----------------|-------|--------|--------|
| Plate size     | 80 cm | 100 cm | 114 cm |
| Overall height | 94 cm | 97 cm  | 100 cm |
| Table height   | 70 cm | 70 cm  | 70 cm  |
| Table width    | 50 cm | 50 cm  | 50 cm  |
| Hearth height  | 24 cm | 27 cm  | 30 cm  |