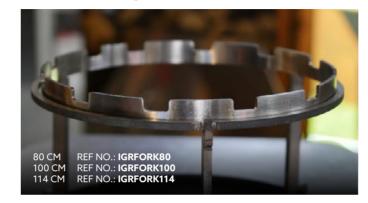

#### Accessories

Low ring grid

Full insert to ring

High ring grid

WOK insert to ring

FORK insert to ring

Brazilian skewer (vertically or horizontally)

Glass plate