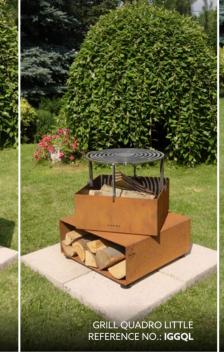

### Specification:

| Reference no.  | IGG80L | IGG100L | IGGQL   | IGGQ    |  |
|----------------|--------|---------|---------|---------|--|
| Plate size     | 80 cm  | 100 cm  | ø 44 cm | ø 44 cm |  |
| Overall height | 48 cm  | 53 cm   | 65 cm   | 115 cm  |  |
| Table height   | 25 cm  | 25 cm   | 25 cm   | 75 cm   |  |
| Table width    | 55 cm  | 55 cm   | 55 cm   | 48 cm   |  |
| Hearth height  | 23 cm  | 28 cm   | 40 cm   | 40 cm   |  |

## Functional and practical

Each grill is supplemented by a table with chopping board made of natural wood, and a handy shelf for wood, and stylish wood rack.