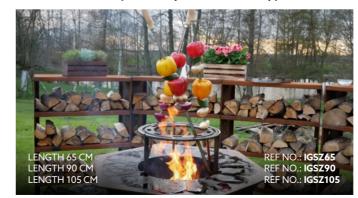

#### Accessories

Low ring grid

Full insert to ring

High ring grid

WOK insert to ring

FORK insert to ring

Brazilian skewer (vertically or horizontally)

Glass plate